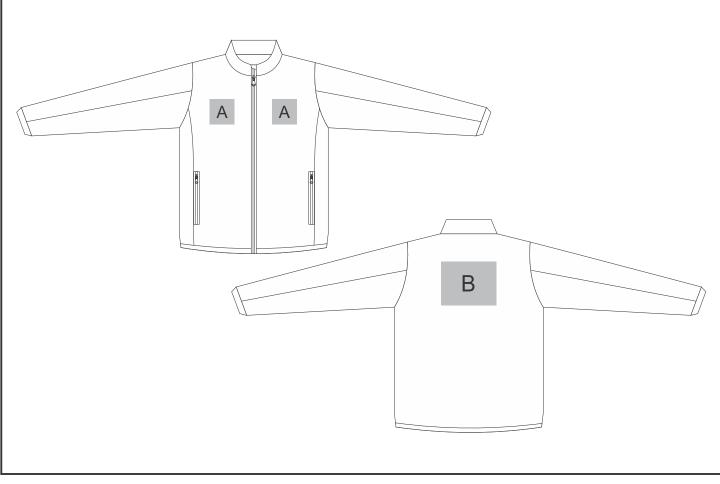

## ALT-PAM

Mens Palermo Softshell Jacket

## Need to know:

Includes 1-Position Digital Transfer (setup fee applies)

- DTC inclusive Parameters: Left/Right Chest or Back = 100mm x 100mm
- Cannot guarantee a 100% straight branding on any clothing item with check or stripe detail.
- No Screen Print on this garment, the dye from the garment fabric changes the colour of the ink.

## **Branding Options:**

| Position | Branding Method (Branding Code)       | No. of Colours | Dimension               |
|----------|---------------------------------------|----------------|-------------------------|
| А        | Embroidery (EMB-A)                    | N/A            | 100mm wide x 100mm high |
| А        | Digital Transfer Clothing A6 (DTC-A6) | Full Colour    | 100mm wide x 100mm high |
| А        | Silicone (STP-A)                      | N/A            | 30mm wide x 30mm high   |
| А        | Silicone (STP-B)                      | N/A            | 50mm wide x 50mm high   |
| А        | Silicone (STP-C)                      | N/A            | 80mm wide x 80mm high   |
| А        | Silicone (STP-D)                      | N/A            | 100mm wide x 40mm high  |

| В | Embroidery (EMB-A)                    | N/A         | 200mm wide x 200mm high |
|---|---------------------------------------|-------------|-------------------------|
| В | Digital Transfer Clothing A6 (DTC-A6) | Full Colour | 148mm wide x 105mm high |
| В | Digital Transfer Clothing A5 (DTC-A5) | Full Colour | 210mm wide x 148mm high |
| В | Silicone (STP-A)                      | N/A         | 30mm wide x 30mm high   |
| В | Silicone (STP-B)                      | N/A         | 50mm wide x 50mm high   |
| В | Silicone (STP-C)                      | N/A         | 80mm wide x 80mm high   |
| В | Silicone (STP-D)                      | N/A         | 120mm wide x 40mm high  |
|   |                                       |             |                         |
| С | Silicone (STP-A)                      | N/A         | 30mm wide x 30mm high   |
| С | Silicone (STP-B)                      | N/A         | 20mm wide x 50mm high   |
| С | Silicone (STP-C)                      | N/A         | 80mm wide x 80mm high   |